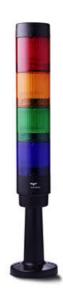

## **SIGNAL TOWER Ø 50MM CT5**

CT5

915026005 CT5DF LED green multifunctional module 24V DC

- Cost effective modular 50 mm Ø signal tower
- Suited for 24V DC applications
- Up to 5 stackable modules
- LED multifunction and LED steady light modules in 6 colours

## PRODUCT DESCRIPTION

One of the most cost-effective signal towers on the market, the new robust CT5 50mm signal tower has been developed for classic 24V DC applications and allows up 5 different modules to be stacked.

- Cost-optimised modular 50 mm Ø signal tower
- 24V DC applications
- Up to 5 positions possible
- Polycarbonate housing
- IP65 rated
- LED multifunction and LED continuous light modules in 6 colours
- Efficient sound module selectable up to 95 dB 8 tones
- Optimised 'resilient' bayonet system enables high stability, even without sealing rings
- Five-pole M12 base with automatic contacting push-in system
- Various mounting types